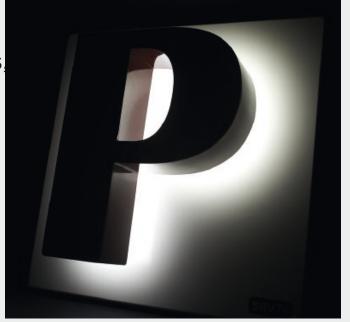

## Can be installed either indoors or outdoors.

**Letter:** the case made of metal (<u>recycled aluminium</u>, brass, stainless steel) etc. If required, painted with powder paint as required by the client. The bottom is of **green cast opal**, to which **energy efficient LED**-modules are attached.