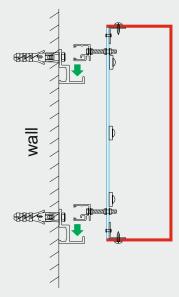

**Cabling:** as on the backrails solution, cabling will be hided into the profile. When attached to the wall with distance rods, the cables are drawn either from behind the wall, inside the wall (the milled grooves for the cables should be finished) or with cable conduit on the wall. As to the letters attached to the background plate, from behind the background plate.

**Fastening:** either on rails, distance rods or background plate as required by the client, depending on the material and size of the letter and place of installation.

**Height:** 150mm – 3000mm **Depth:** 30mm – 200mm