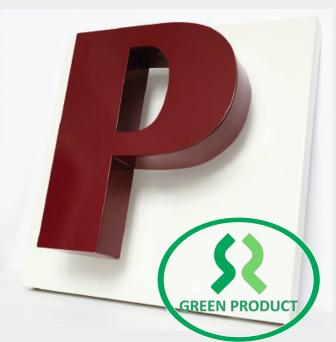

## Can be installed either indoors or outdoors.

**Letter:** the case made of metal (<u>recycled aluminium</u>, brass, stainless steel) etc. If required, painted with powder paint as required by the client. The bottom is of **green cast opal**, to which **energy efficient LED**-modules are attached.