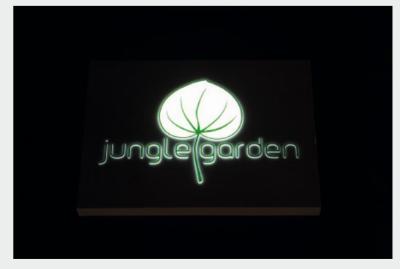

Possible to make single or double-sided, also in different shapes and can be installed either indoors or outdoors.

Case: made of metal (recycled aluminium) stor, if required, any other GREEN material (wood, plastic). If needed, powder-painted with the tone required by the client. The logo has been cut into the case and GreenCast opal is attached to the back of it protruding through the front, either without or with foil. The bottom is also made of powderpainted metal(recycled aluminium), to which energy efficient LED-modules are attached.

**Fastening:** either rails, L profile, distance rods or background plate depending on the material, size, place of installation and client's requirement.

**Height:** 100mm – 1350mm

**Length:** 100mm – ..... **Depth:** 60mm – 150mm