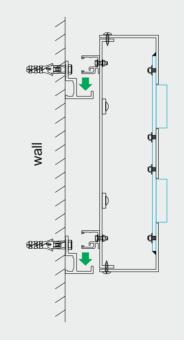

**Fastening:** either rails, L profile, distance rods or background plate depending on the material, size, place of installation and client's requirement.

**Height:** 100mm – 1350mm

**Length:** 100mm – ..... **Depth:** 60mm – 150mm