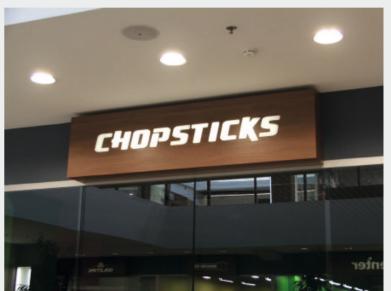

Possible to make single or double-sided, also in different shapes and can be installed either indoors or outdoors.

Case: made of metal (recycled aluminium) stor, if required, any other GREEN material (wood, plastic). If needed, powder-painted with the tone required by the client. The logo has been cut into the case and GreenCast opal is attached to the back of it protruding through the front, either without or with foil. The bottom is also made of powderpainted metal(recycled aluminium), to which energy efficient LED-modules are attached.