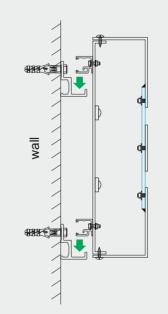

**Fastening:** either rails, L profile, distance rods or background plate depending on the material, size, place of installation and client's requirement.

**Height:** 100mm – 1350mm

**Length:** 100mm – ..... **Depth:** 60mm – 150mm